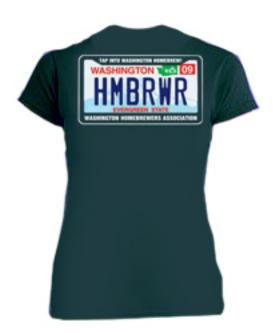

And we still have a limited amount of our original WAHA t-shirt for \$15 (M, L, XL, XXL).

Finally, we also have our WAHA hats. They are available in olive for \$18.