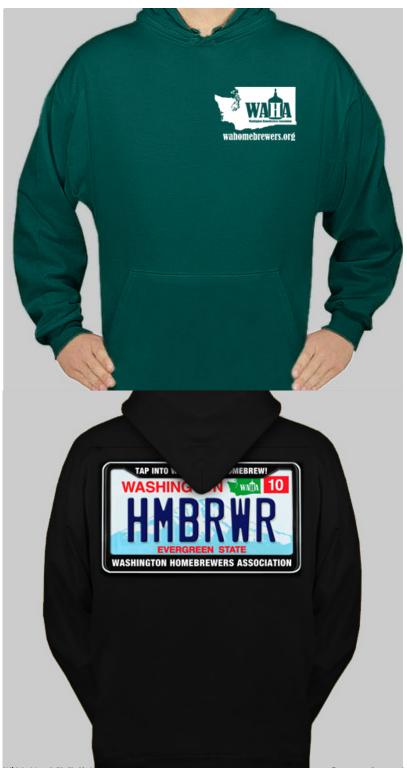

## **HOODIES ARE AVAILABLE ONLY IN LARGE SIZE!!!**

The Washington Homebrewers Association is proud to release the next round of WAHA apparel.

We will be pulling together orders through club reps but will also be able to have inventory available at upcoming events like the Exbeerience. Additionally, we are able to mail out orders for the actual shipping costs (estimate \$5 for the first item and \$1-2 extra for each added item - we use USPS rates).

Be the most comfortable homebrewer on the block with your new homebrewer hoodie. Only a few sizes of the hoodie are left - place your order and we will let you know if it is svailable.

As a bonus, you can pick what color you want the hoodie in. We'll have either forest green or black hoodies available. Grab one of these sweet hoodies for \$30 in M, L, XL, and XXL. This will be a limited run so get in on this now!!!

And we still have a limited amount of our original WAHA t-shirt for \$15 (M, L, XL, XXL).

Finally, we also have our WAHA hats. They are available in olive for \$18.