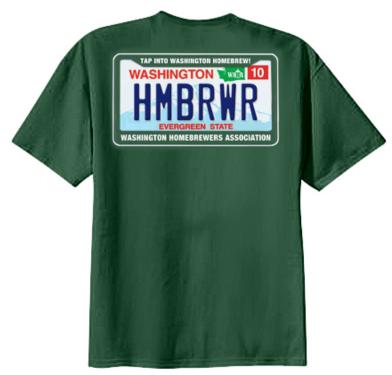

And we still have a limited amount of our original WAHA t-shirt for \$15 (M, L, XL, XXL).

Finally, we also have our WAHA hats. They are available in olive for \$18.