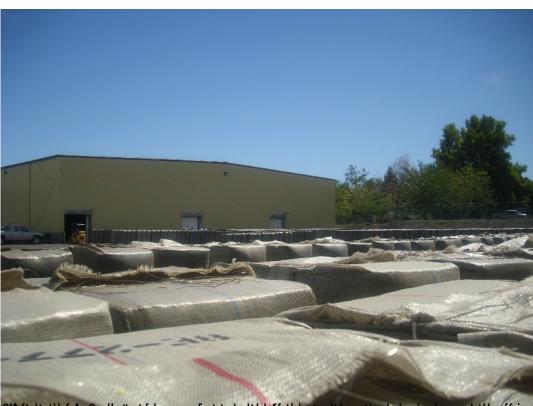

On the tour around the Hop Union facility, you get a chance to see Hop Union receiving hops from around the area (Oregon, Washington, and Idaho primarily).

Written by Mark Emiley Monday, 08 September 2008 20:24 - Last Updated Wednesday, 10 September 2008 13:21