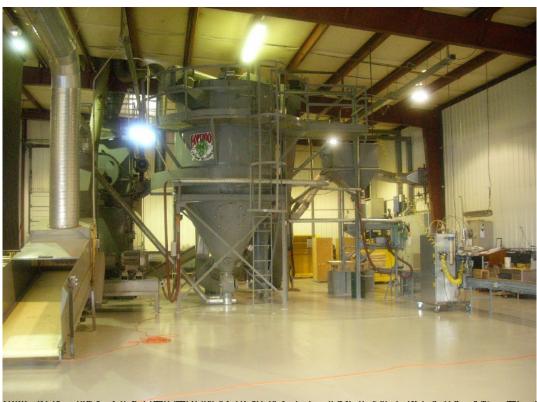

## **Tours of Facilities**

During the course of the class, students are taken on two main tours, the first being a tour around the Hop Union grounds and the second being a tour hop fields and harvesting processing facilities.