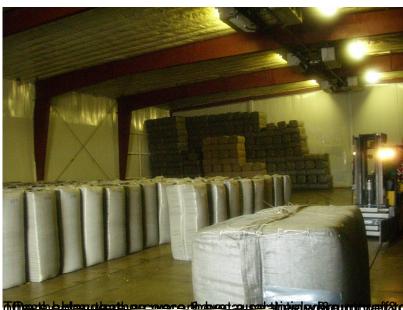

## **Tours of Facilities**

During the course of the class, students are taken on two main tours, the first being a tour around the Hop Union grounds and the second being a tour hop fields and harvesting processing facilities.

On the tour around the Hop Union facility, you get a chance to see Hop Union receiving hops from around the area (Oregon, Washington, and Idaho primarily).

Written by Mark Emiley Monday, 08 September 2008 20:24 - Last Updated Wednesday, 10 September 2008 13:21